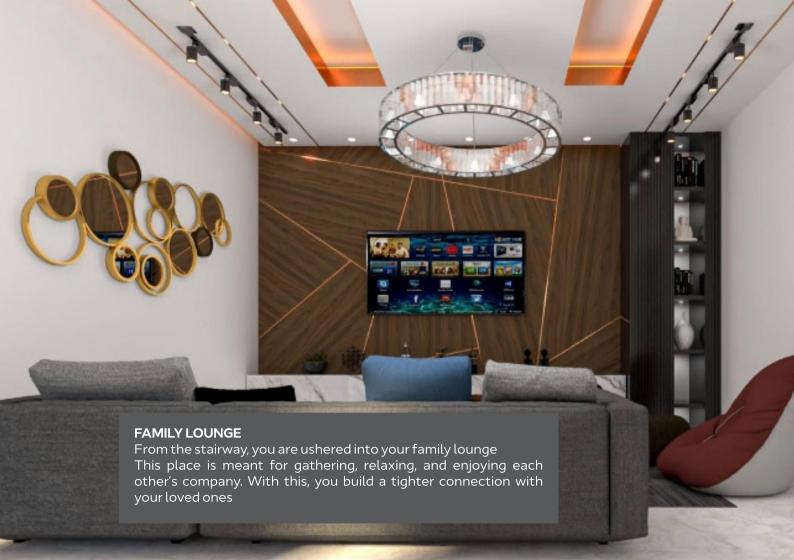

### LIVING ROOM/ DINNING

Your living room is one of the most important room in your home.

No matter the size of your home, it's important to make a room not just for your furnishings, but also for sufficient circulation space in which to move around and enjoy your home properly.