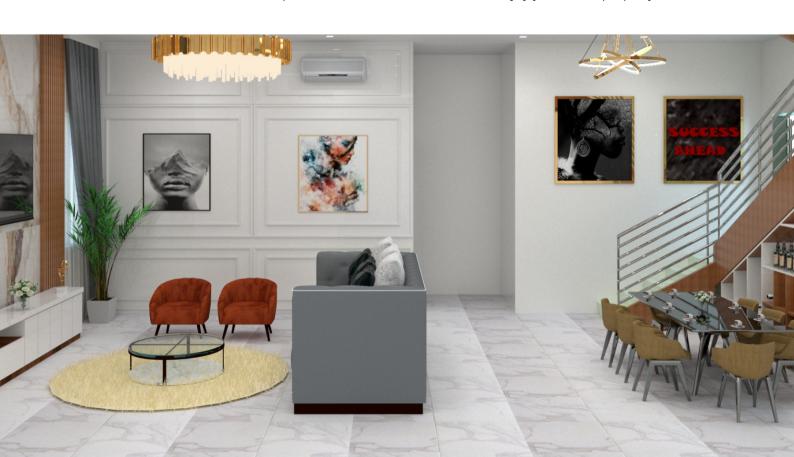

### LIVING ROOM/ DINNING

Your living room is one of the most important room in your home.

No matter the size of your home, it's important to make a room not just for your furnishings, but also for sufficient circulation space in which to move around and enjoy your home properly.