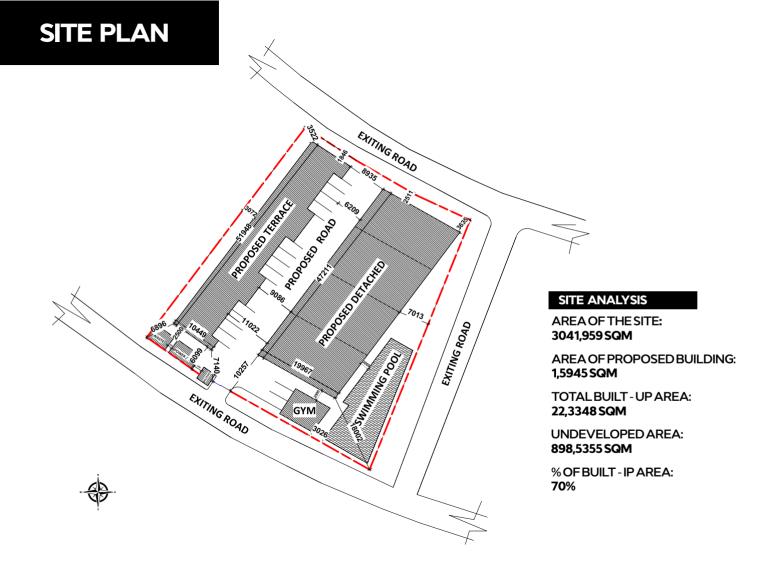

BEDROOM FULLY DETACHED DUPLEX + BQ

M08N

12 MONTHS PAYMENT PLAN:

4 BEDROOM TERRACE DUPLEX

N75.6M

4 BEDROOM FULLY DE-TACHED DUPLEX + BQ

**N87M** 

STARTING AT

**N10M INITIAL PAYMENT** 

ALL PAYMENTS SHOULD BE MADE IN FAVOUR OF: PWAN PERFECTION **BUILDING PROJECT** 



**1226154542** 



### ESTATEFEATURES

SWIMMING POOL | GYM | FULLY AUTOMATED ESTATE SMART GATE & DOOR FULLY FITTED KITCHENS | LAKE-VIEW | VERY SERENE ENVIRONMENT WITH GREENRY LUXURY FULLY FINISHED STATE OF THE ART STRUCTURE | PARKING SPACE



LOCATION TITLE







### **FLOOR PLANS**



### FIRST FLOOR PLAN

4BEDROOMFULLY DETACHED DUPLEX BQ



### **GROUND FLOOR PLAN**

4 BEDROOM FULLY DETACHED DUPLEX ■ BQ

### **FLOOR PLANS**



FIRST FLOOR PLAN

4 BEDROOM TERRACE DUPLEX



GROUND FLOOR PLAN

4 BEDROOM TERRACE DUPLEX



### **ESTATE TOP VIEW**



A Development by